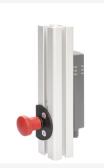

## ACC-AZM40-PT-T-40MM

- Push button emergency exit
- can be retrofitted to solenoid interlock AZM40
- intuitive usage due to similarity to emergency stop
- ideally suited for a frame thickness of 40 mm
- can be shortened by the customer up to a minimum frame thickness of 20 mm