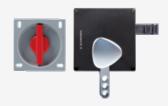

## AZ/AZM201-B30-LTAG2P25-SZ

- One-hand emergency exit, even in de-energised condition
- Actuator for hinged guards
- Easy and intuitive operation
- No risk of injury from protruding actuator
- No supplementary door handles required
- Does not protrude into the door opening