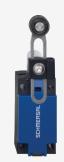

## PS316-Z02-N300

- Quick connection technology as connection terminals rotated by 45°
- cable entry 1 x M20 x 1,5
- thermoplastic enclosure with foldable latching cover
- Simple and quick to adjust the control elements by 45°.
- Design to EN 50041
- Lever angle adjustable in 15° steps
- length adjustable in 2 mm steps
- LED version available