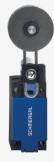

## **DATASHEET**

## PS316-Z02-N306

- Quick connection technology as connection terminals rotated by 45°
- cable entry 1 x M20 x 1,5
- with rubber roller 50 mm diameter
- thermoplastic enclosure with foldable latching cover
- Simple and quick to adjust the control elements by 45°.
- Design to EN 50041
- Lever angle adjustable in 15° steps
- length adjustable in 2 mm steps
- LED version available