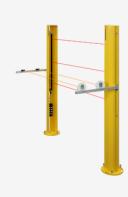

## **MUT-SET-L-SG-01**

- Plug and play solution for muting applications
- Reduced mounting and wiring times
- Easy wiring with MCU-02 only one cable to the control cabinet
- One part number for all components
- Muting set L-Version mounting at SG5/SG6, set complete with 2 muting sensors, MCU-02, mounting and cable