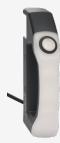

## DHS-U1-BKWH-L5-5.00-LT

- With illuminated pushbutton
- Connecting cable, 5-core, 5 m
- Protection class IP65 / IP67
- Machine status directly recognisable on the door handle
- Door handle in an ergonomical design
- Can be combined with solenoid interlock AZM40 or safety sensor
- Can also be used without safety switchgear device
- For left or right hinged safety guards