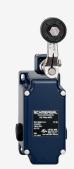

## UV3H 434Y

- Metal enclosure
- 4 Contacts
- 62 mm x 127 mm x 50 mm ( basic component)
- Switching points and contact function adjustable
- 3 cable entries M 20 x 1.5
- Actuator head can be repositioned in steps 4 x 90°
- Continuous adjustment of lever position 360°
- $\bullet$  Lever can be transposed by  $180^\circ$