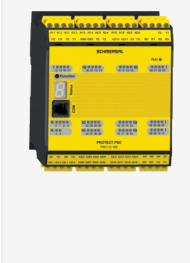

## PSC1-C-100

- Modularly expandable to up to 272 safe inputs / outputs
- Safe spindle monitoring To EN 61800-5-2 (Safe Drive Monitoring) for up to 12 spindles
- 4 safe 2 A pp-switching semiconductor outputs, switchable to 2 safe p- / n-switching semiconductor outputs
- 14 safe inputs on the base module
- 20 switchable, safe inputs / outputs
- 6 Signalling outputs
- 2 safety relay contacts