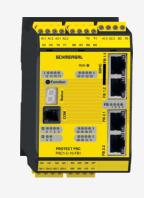

## DATASHEET

## PSC1-C-10-FB1-ECFS

- Memory card
- Device in safety fieldbus networks
- integrated SD-Bus-Gateway
- Modular expansion with up to 64 inputs / outputs
- 4 safe 2 A pp-switching semiconductor outputs, switchable to 2 safe p- / n-switching semiconductor outputs
- 14 safe inputs on the base module
- 2 Signalling outputs
- 2 safety relay contacts