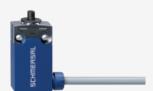

## PS116-T12-LR1000-S200

- Pre-wired cable right, 2 m
- Slow action 1 Normally open contact (NO) / 2 Opener (NC)
- Quick connection technology as connection terminals rotated by 45°
- cable entry 1 x M20 x 1,5
- Thermoplastic enclosure
- Symmetric enclosure
- Protection class IP66, IP67