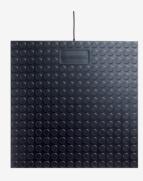

## SMS 4-800-1800

- Robust design
- Modular switching mat system
- Special sizes are available on request
- Maintenance free
- Simple mounting
- Slip-free surface
- High resistance to chemicals
- No additional terminating resistor required
- No additional baseplate
- 4-wire connecting cable