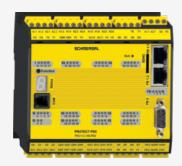

## PSC1-C-100-FB2-PBPS

- · Memory card
- Expandable with safe remote IO modules
- Safe cross communication between up to 4 master controllers
- Device in safety fieldbus networks
- integrated SD-Bus-Gateway
- Modularly expandable to up to 272 safe inputs / outputs
- Safe spindle monitoring To EN 61800-5-2 (Safe Drive Monitoring) for up to 12 spindles
- 4 safe 2 A pp-switching semiconductor outputs, switchable to
  2 safe p- / n-switching semiconductor outputs
- 14 safe inputs on the base module
- 20 switchable, safe inputs / outputs
- 6 Signalling outputs
- 2 safety relay contacts