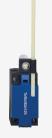

## PS316-T11-J300

- Quick connection technology as connection terminals rotated by 45°
- cable entry 1 x M20 x 1,5
- thermoplastic enclosure with foldable latching cover
- Simple and quick to adjust the control elements by 45°.
- Design to EN 50041
- Lever angle adjustable in 15° steps
- length adjustable in 2 mm steps
- LED version available