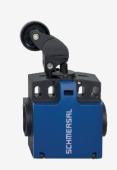

## PS226-T11-K250

- Quick connection technology as connection terminals rotated by  $45^{\circ}$
- cable entry 1 x M20 x 1,5
- thermoplastic enclosure with foldable latching cover
- Simple and quick to adjust the control elements by 45°.
- cable entry 2 x M20 x 1,5
- Design to EN 50047
- Actuation from bottom parallel to the switch, therefore only suitable for small housings.
- LED version available