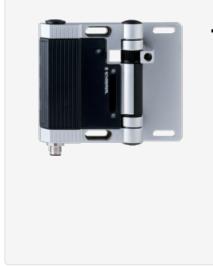

## TESF/S/ST24.2/180

- 1 cable entries M 16 x 1.5
- with fixed switching angle
- 1 connector M12, 8-pole
- Metal enclosure
- Good resistance to oil and petroleum spirit
- For left or right hinged doors
- 141 mm x 115 mm x 21,5 mm
- Simple mounting, suitable for all conventional profile systems (30 ... 60 mm)