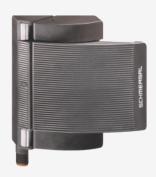

## **BNS-B20-12ZG-R**

- Pre-wired cable
- Thermoplastic enclosure
- Non-contact safety switch
- Does not protrude into the door opening
- 119,5 mm x 140 mm x 43,3 mm
- Substitutes door-handle and safety switch, no further door fittings required
- Modern and symmetric design
- Tamper-proof because of integral coded safety sensor
- Ergonomic operation
- Suitable for hinged and sliding guards
- No protruding actuator
- Simple mounting with 4 Screws