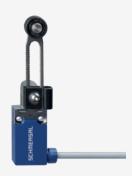

## PS116-T11-LR200-N200

- Pre-wired cable right, 2 m
- Slow action 1 Normally open contact (NO) / 1 Opener (NC)
- Quick connection technology as connection terminals rotated by 45°
- cable entry 1 x M20 x 1,5
- Thermoplastic enclosure
- With plastic roller
- length adjustable in 2 mm steps
- Lever angle adjustable in 15° steps
- Actuator heads can be repositioned by 8 x 45°