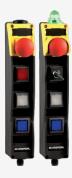

## BDF200-FB-NHK-WS20-LTBU-LTBU-G24

- integrated FB interface for connection to the Safety-Field-Box SFB
- Pos 1: E-STOP with protective collar
- Pos 2: Selector switch, 2 positions
- Pos 3: BLUE illuminated pushbutton
- Pos 4: BLUE illuminated pushbutton
- Indicator lamp G24 on top
- slender shock-proof thermoplastic enclosure
- to be installed at an ergonomic favourable position
- to be fitted to commercial-off-the-shelf aluminium profiles
- E-STOP with electronic OSSDs