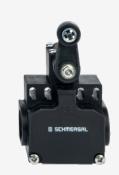

## ZV1H 256-11Z

- 2 cable entries M 20 x 1.5
- Snap action with constant contact pressure up to switching point
- Mounting details to EN 50047
- Thermoplastic enclosure
- Double-insulated
- 58 mm x 50,5 mm x 31 mm
- Good resistance to oil and petroleum spirit
- Wide range of alternative actuators
- Actuator heads can be repositioned by 4  $\times$  90°
- Lever angle adjustable in 10° steps