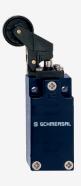

## Z4K 235-02Z

- Snap action with constant contact pressure up to switching point
- 1 Cable entry M 20 x 1.5
- Metal enclosure
- Wide range of alternative actuators
- Good resistance to oil and petroleum spirit
- 30 mm x 63,5 mm x 30 mm
- Actuator heads can be repositioned by 4 x 90°
- Mounting details to EN 50047
- Actuation from bottom parallel to the switch, therefore only suitable for small housings.