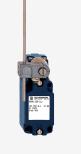

## MV9H 330-11Y-U90-M20

- Metal enclosure
- Long life
- 40 mm x 76 mm x 40 mm ( basic component)
- Suitable for low actuating speeds
- 1 Cable entry M 20 x 1.5
- free of silicon
- proved in power station applications
- Actuator head can be repositioned in steps 4 x  $90^\circ$
- Continuous adjustment of lever position 360°
- $\bullet$  Lever can be transposed by  $180^\circ$
- Steel rod