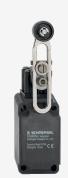

## Z4V7H 336-11Z-2272/2654

- only for positioning tasks
- Design to EN 50041
- Thermoplastic enclosure
- Lever angle adjustable in 10° steps
- Double-insulated
- Good resistance to oil and petroleum spirit
- Wide range of alternative actuators
- Actuator heads can be repositioned by 4 x 90  $^\circ$
- 1 Cable entry M 20 x 1.5