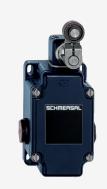

## UV8H 433Y

- Metal enclosure
- 3 Contacts
- 62 mm x 105 mm x 50 mm ( basic component)
- Switching points and contact function adjustable
- 3 cable entries M 20 x 1.5
- Actuator head can be repositioned in steps 4 x 90°
- Continuous adjustment of lever position 360°
- $\bullet$  Lever can be transposed by  $180^\circ$