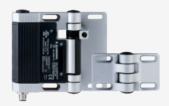

## HINGE SWITCH M. ZUS. SFA/ST230.2/180

- 1 cable entries M 16 x 1.5
- with fixed switching angle
- 1 connector M 16 x 1.5, 10-pole
- Metal enclosure
- Good resistance to oil and petroleum spirit
- For left or right hinged doors
- 141 mm x 115 mm x 21,5 mm
- Simple mounting, suitable for all conventional profile systems (30 ... 60 mm)