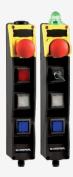

## BDF200-FB-NH-LT-LT-B-2875

- integrated FB interface for connection to the Safety-Field-Box SFB
- Pos 1: E-STOP
- Pos 2: illuminated pushbutton 2875 with changeable colors
- Pos 3: illuminated pushbutton 2875 with changeable colors
- Pos 4: Blanking plug
- slender shock-proof thermoplastic enclosure
- to be installed at an ergonomic favourable position
- to be fitted to commercial-off-the-shelf aluminium profiles
- E-STOP with electronic OSSDs