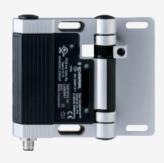

## HINGED SAFETY SWITCHES /S/ST230.2/180

- 1 cable entries M 16 x 1.5
- with fixed switching angle
- 1 connector M 16 x 1.5, 10-pole
- Metal enclosure
- Good resistance to oil and petroleum spirit
- For left or right hinged doors
- 141 mm x 115 mm x 21,5 mm
- Simple mounting, suitable for all conventional profile systems (30 ... 60 mm)