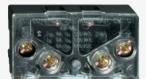

## AZ 063 K 08106

- 1 Actuating planes
- cable ducts bottom side and rear
- Thermoplastic enclosure
- Contact pin in actuator bridge
- transparent cover
- Self-cleaning through the frictional mouvement of the contact bridges
- Protection class IP20
- double-break switch
- fixing screws M4 Pozidriv self-forming, undetachable, captive