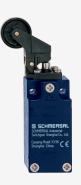

## T4K 235-20ZH

- 1 Cable entry M 20 x 1.5
- Metal enclosure
- Wide range of alternative actuators
- Good resistance to oil and petroleum spirit
- 30 mm x 63,5 mm x 30 mm
- Actuator heads can be repositioned by 4 x 90°
- Mounting details to EN 50047
- Actuation from bottom parallel to the switch, therefore only suitable for small housings.