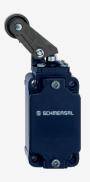

## Z3K 335-11Z-M20

- Snap action with constant contact pressure up to switching point
- 1 Cable entry M 20 x 1.5
- Metal enclosure
- Wide range of alternative actuators
- · Good resistance to oil and petroleum spirit
- 40,5 mm x 76 mm x 38 mm
- Actuator heads can be repositioned by 4 x 90°
- Design to EN 50041
- Actuation from bottom parallel to the switch, therefore only suitable for small housings.