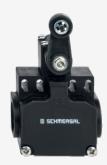

## **ZV1H 256-11Z**

- 2 cable entries M 20 x 1.5
- Snap action with constant contact pressure up to switching point
- Mounting details to EN 50047
- Thermoplastic enclosure
- Double-insulated
- 58 mm x 50,5 mm x 31 mm
- Good resistance to oil and petroleum spirit
- Wide range of alternative actuators
- Actuator heads can be repositioned by 4 x 90°
- Lever angle adjustable in 10° steps