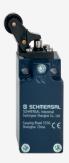

## Z3K 235-02Z

- Snap action with constant contact pressure up to switching point
- 1 Cable entry M 20 x 1.5
- Metal enclosure
- Wide range of alternative actuators
- Good resistance to oil and petroleum spirit
- 30 mm x 63,5 mm x 30 mm
- Actuator heads can be repositioned by 4 x 90°
- Mounting details to EN 50047
- Actuation from bottom parallel to the switch, therefore only suitable for small housings.