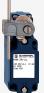

## MV9H 330-11Y-M20-1366

- Metal enclosure
- Long life
- 40 mm x 76 mm x 40 mm (basic component)
- Suitable for low actuating speeds
- 1 Cable entry M 20 x 1.5
- free of silicon
- proved in power station applications
- Actuator head can be repositioned in steps 4 x 90°
- Continuous adjustment of lever position 360°
- Lever can be transposed by 180°
- Steel rod