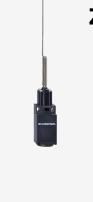

## ZAF 236-11Z

- 1 Cable entry M 20 x 1.5
- only for positioning tasks
- Can be actuated from any direction
- Thermoplastic enclosure
- Good resistance to oil and petroleum spirit
- Wide range of alternative actuators
- 30 mm x 58,5 mm x 30 mm
- Double-insulated
- Mounting details to EN 50047
- Actuator heads can be repositioned by 4 x 90°