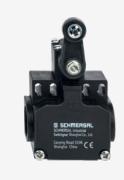

## TV1H 256-11Z

- 2 cable entries M 20 x 1.5
- Mounting details to EN 50047
- Thermoplastic enclosure
- Double-insulated
- 58 mm x 50,5 mm x 31 mm
- Good resistance to oil and petroleum spirit
- Wide range of alternative actuators
- Actuator heads can be repositioned by 4 x 90°
- Lever angle adjustable in 10° steps