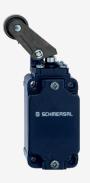

## T3K 335-12Z

- 1 Cable entry M 20 x 1.5
- Metal enclosure
- Wide range of alternative actuators
- Good resistance to oil and petroleum spirit
- 40,5 mm x 76 mm x 38 mm
- Actuator heads can be repositioned by 4 x 90°
- Design to EN 50041
- Actuation from bottom parallel to the switch, therefore only suitable for small housings.