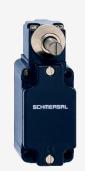

## MV. 330-11Y-M20-1366

- Metal enclosure
- Long life
- 40 mm x 76 mm x 40 mm ( basic component)
- Suitable for low actuating speeds
- 1 Cable entry M 20 x 1.5
- free of silicon
- proved in power station applications
- Actuator head can be repositioned in steps 4 x 90°
- Continuous adjustment of lever position 360°
- $\bullet$  Lever can be transposed by  $180^\circ$