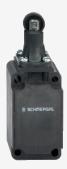

## ZR 336-11Z-M20

- Snap action with constant contact pressure up to switching point
- 1 Cable entry M 20 x 1.5
- Design to EN 50041
- Thermoplastic enclosure
- Double-insulated
- Good resistance to oil and petroleum spirit
- Wide range of alternative actuators
- Actuator heads can be repositioned by 4 x 90°