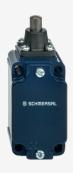

## ZS 335-02Z-M20

- Snap action with constant contact pressure up to switching point
- 1 Cable entry M 20 x 1.5
- Metal enclosure
- Wide range of alternative actuators
- Good resistance to oil and petroleum spirit
- 40,5 mm x 76 mm x 38 mm
- Actuator heads can be repositioned by 4 x 90°
- Design to EN 50041