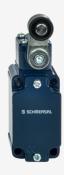

## Z4VH 335-11Z-M20

- Snap action with constant contact pressure up to switching point
- 1 Cable entry M 20 x 1.5
- Metal enclosure
- Wide range of alternative actuators
- Good resistance to oil and petroleum spirit
- 40,5 mm x 76 mm x 38 mm
- Actuator heads can be repositioned by 4 x 90°
- Design to EN 50041