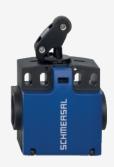

## PS226-T11-K200

- $\bullet$  Quick connection technology as connection terminals rotated by  $45^{\circ}$
- cable entry 1 x M20 x 1,5
- thermoplastic enclosure with foldable latching cover
- Simple and quick to adjust the control elements by 45°.
- cable entry 2 x M20 x 1,5
- Design to EN 50047
- LED version available