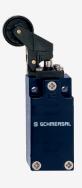

## T4K 235-02Z-M20

- 1 Cable entry M 20 x 1.5
- Metal enclosure
- Wide range of alternative actuators
- Good resistance to oil and petroleum spirit
- 30 mm x 63,5 mm x 30 mm
- Actuator heads can be repositioned by 4 x 90°
- Mounting details to EN 50047
- Actuation from bottom parallel to the switch, therefore only suitable for small housings.