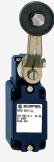

## MV3H 330-11Y-RMS-1164

- Metal enclosure
- Long life
- 40 mm x 76 mm x 40 mm (basic component)
- Suitable for low actuating speeds
- 1 Cable entry M 20 x 1.5
- free of silicon
- proved in power station applications
- Actuator head can be repositioned in steps 4 x 90°
- Continuous adjustment of lever position 360°
- Lever can be transposed by 180°