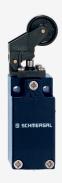

## ZK4 235-11Z-M20

- Snap action with constant contact pressure up to switching point
- 1 Cable entry M 20 x 1.5
- Metal enclosure
- Wide range of alternative actuators
- Good resistance to oil and petroleum spirit
- 30 mm x 63,5 mm x 30 mm
- Actuator heads can be repositioned by 4 x 90°
- Mounting details to EN 50047