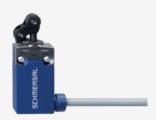

## PS116-Z11-LR200-K210

- Pre-wired cable right, 2 m
- Snap action 1 Normally open contact (NO) / 1 Opener (NC)
- Quick connection technology as connection terminals rotated by 45°
- cable entry 1 x M20 x 1,5
- Thermoplastic enclosure
- Symmetric enclosure
- Protection class IP66, IP67
- Actuator heads can be repositioned by 8 x 45°