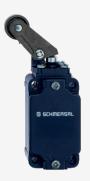

## Z3K 335-02Z-M20

- Snap action with constant contact pressure up to switching point
- 1 Cable entry M 20 x 1.5
- Metal enclosure
- Wide range of alternative actuators
- · Good resistance to oil and petroleum spirit
- 40,5 mm x 76 mm x 38 mm
- Actuator heads can be repositioned by 4 x 90°
- Design to EN 50041
- Actuation from bottom parallel to the switch, therefore only suitable for small housings.