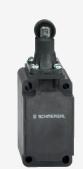

## ZR 336-02Z-M20

- Snap action with constant contact pressure up to switching point
- 1 Cable entry M 20 x 1.5
- Design to EN 50041
- Thermoplastic enclosure
- Double-insulated
- Good resistance to oil and petroleum spirit
- Wide range of alternative actuators
- Actuator heads can be repositioned by  $4 \; x \; 90^\circ$