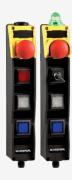

## BDF200-FB-B-DTBK-LTYE-LMGN

- integrated FB interface for connection to the Safety-Field-Box SFB
- Pos 1: Blanking plug
- Pos 2: BLACK pushbutton
- Pos 3: YELLOW illuminated pushbutton
- Pos 4: GREEN signal light
- slender shock-proof thermoplastic enclosure
- to be installed at an ergonomic favourable position
- to be fitted to commercial-off-the-shelf aluminium profiles
- E-STOP with electronic OSSDs