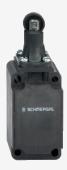

## **DATASHEET**

## ZR 336-11Z-M20

- Snap action with constant contact pressure up to switching point
- 1 Cable entry M 20 x 1.5
- Design to EN 50041
- Thermoplastic enclosure
- Double-insulated
- Good resistance to oil and petroleum spirit
- Wide range of alternative actuators
- Actuator heads can be repositioned by 4 x 90°