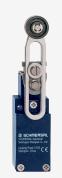

## TV7H 235-20Z

- 1 Cable entry M 20 x 1.5
- Metal enclosure
- Wide range of alternative actuators
- Good resistance to oil and petroleum spirit
- 30 mm x 63,5 mm x 30 mm
- Actuator heads can be repositioned by  $4 \times 90^{\circ}$
- Mounting details to EN 50047
- only for positioning tasks
- $\bullet$  Lever angle adjustable in 10° steps