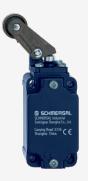

## Z3K 335-11Z-M20

- Snap action with constant contact pressure up to switching point
- 1 Cable entry M 20 x 1.5
- Metal enclosure
- Wide range of alternative actuators
- · Good resistance to oil and petroleum spirit
- 40,5 mm x 76 mm x 38 mm
- Actuator heads can be repositioned by 4 x 90°
- Design to EN 50041
- Actuation from bottom parallel to the switch, therefore only suitable for small housings.